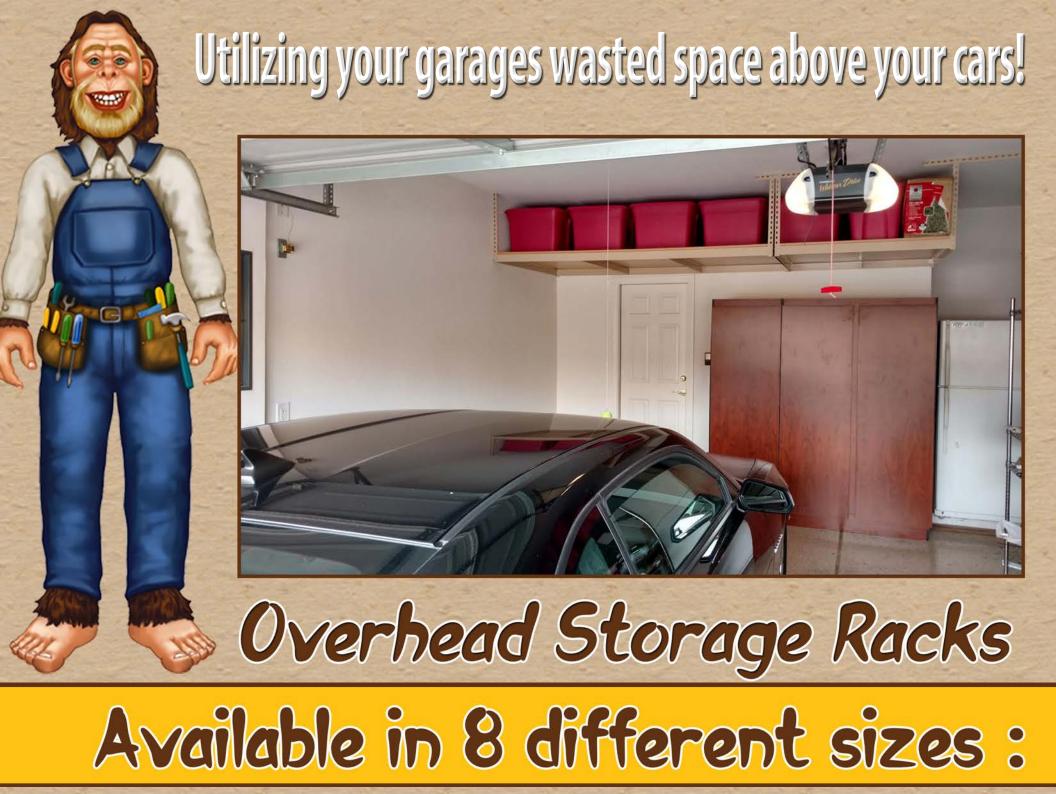

# Bigfoot Garage Overhead Storage Racks Exclusive Features:

Our overhead storage racks are made from top-of-the-line industrial-strength racking materials.

Our overhead garage storage racks are available in gray.

Our racks come with 5/8 inch melamine wood finish . 3 colors to choose from.

Great Place for Oversized Items!