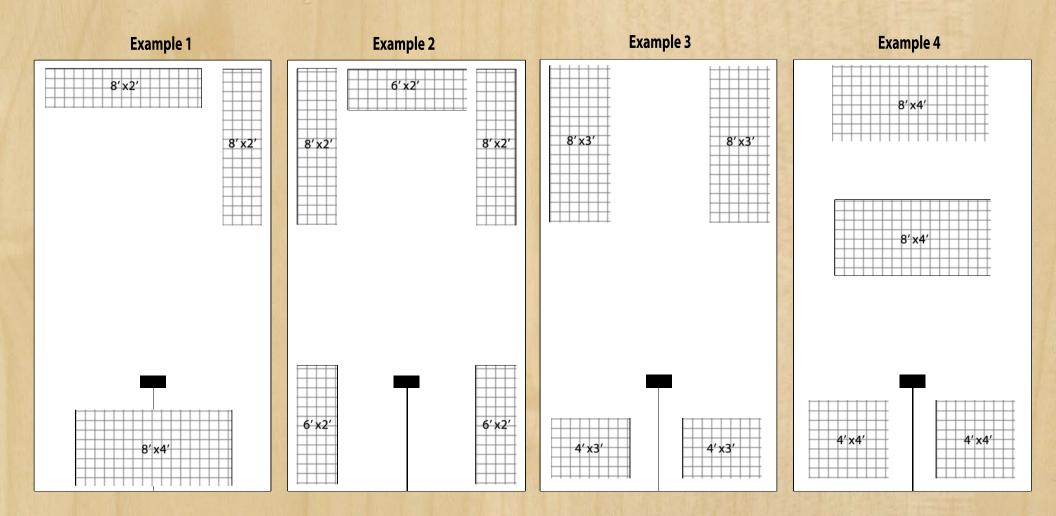

#### Standard 1 Car Garage

12' wide x 22' Deep (pictured)

Standard 2 Car Garage

24' wide x 26' Deep (pictured)

Cabinets

#### Standard 3 Car Garage

BIGF())T Garage Cabinets

36' wide x 22' Deep (pictured)

### 2 Bigfoot Garage Storage Racks 4' x 8' and 1 Bigfoot Garage Cabinets 8' x 6.5' x 2' Your choice of traditional or deluxe sliding door model