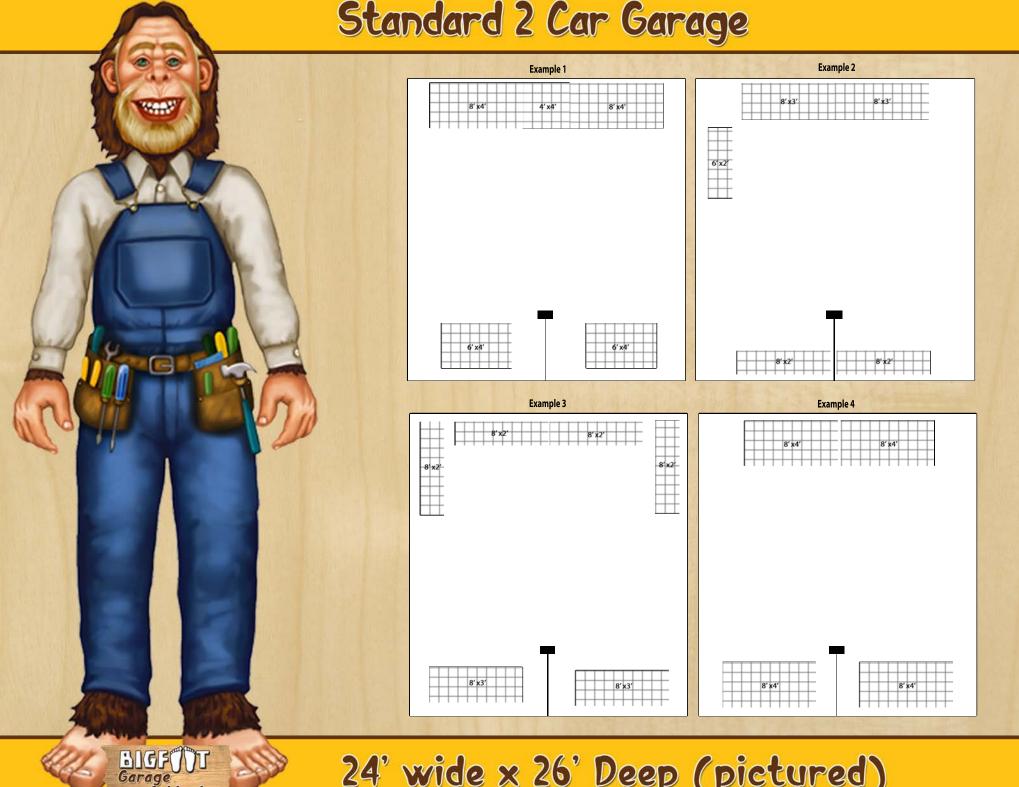

#### Standard 1 Car Garage

12' wide x 22' Deep (pictured)

Standard 2 Car Garage

24' wide x 26' Deep (pictured)

Cabinets