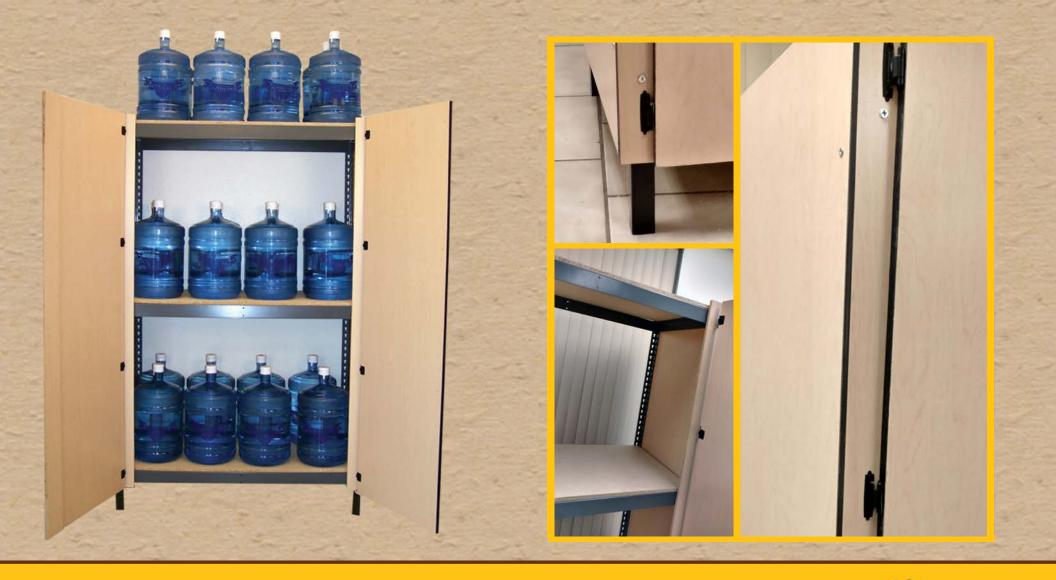

### Warranty Information

Any chemicals may damage your cabinets, so please be careful when storing chemicals. Please do not apply water to your cabinets. To clean the outside of your cabinets, wipe with a damp cloth, followed immediately by a dry cloth. All shelves are capable of supporting up to 600 pounds of evenly distributed weight. Cabinet doors may take up to 90 days to settle. Material and workmanship is warrantied for as long as you own the home.