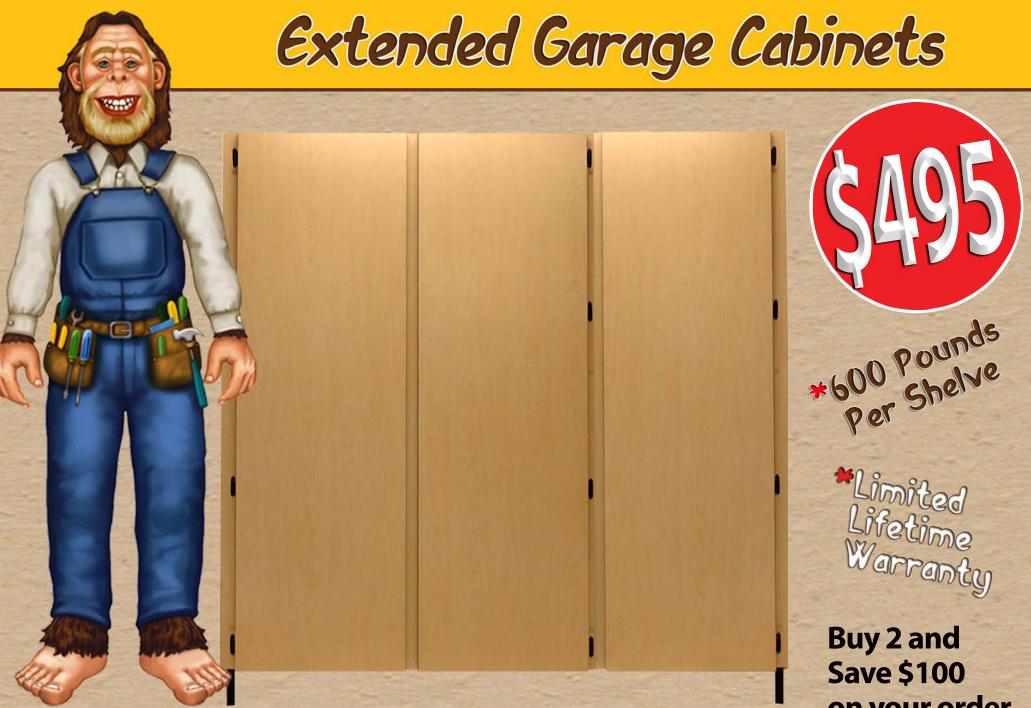

#### Extended 6' x 6' x 2' Garage Cabinets

on your order

\*Metal Frame \*3 Colors \*Easy Access for Cleaning underneath \*These Cabinets Are Easy to Disassemble & Move.

# \*\*\*\* \*Limited Lifetime Warranty \*600 Pounds Per Shelve **Buy 2 and** Save \$100 on your order