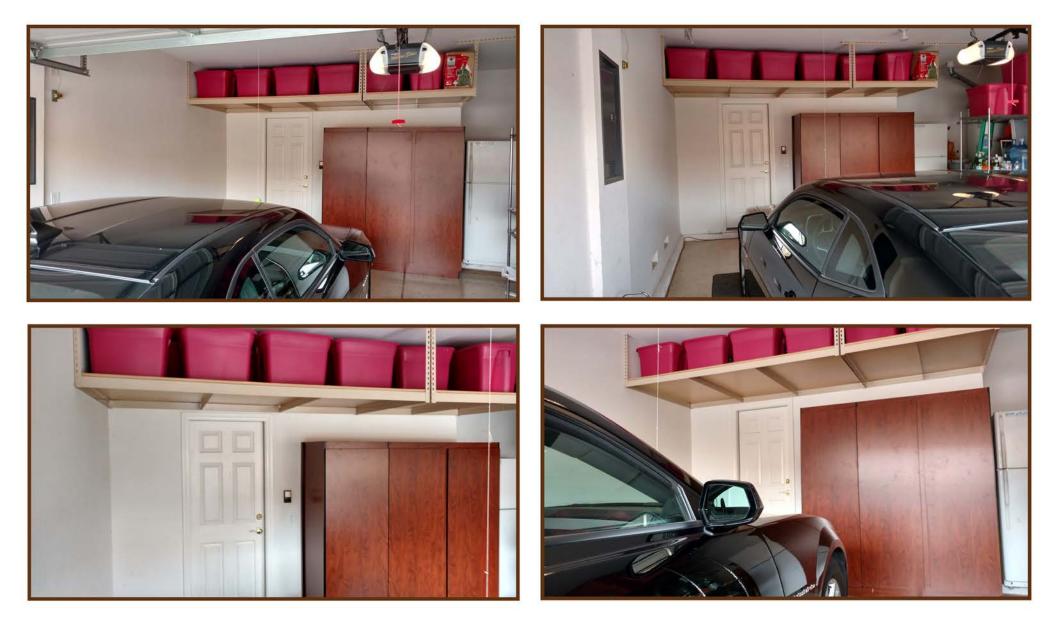

# Bigfoot Garage Overhead Storage Racks Exclusive Features:

Our overhead storage racks are made from top-of-the-line industrial-strength racking materials.

Our overhead garage storage racks are available in gray.

Our racks come with 5/8 inch melamine wood finish . 3 colors to choose from.

Great Place for Oversized Items!