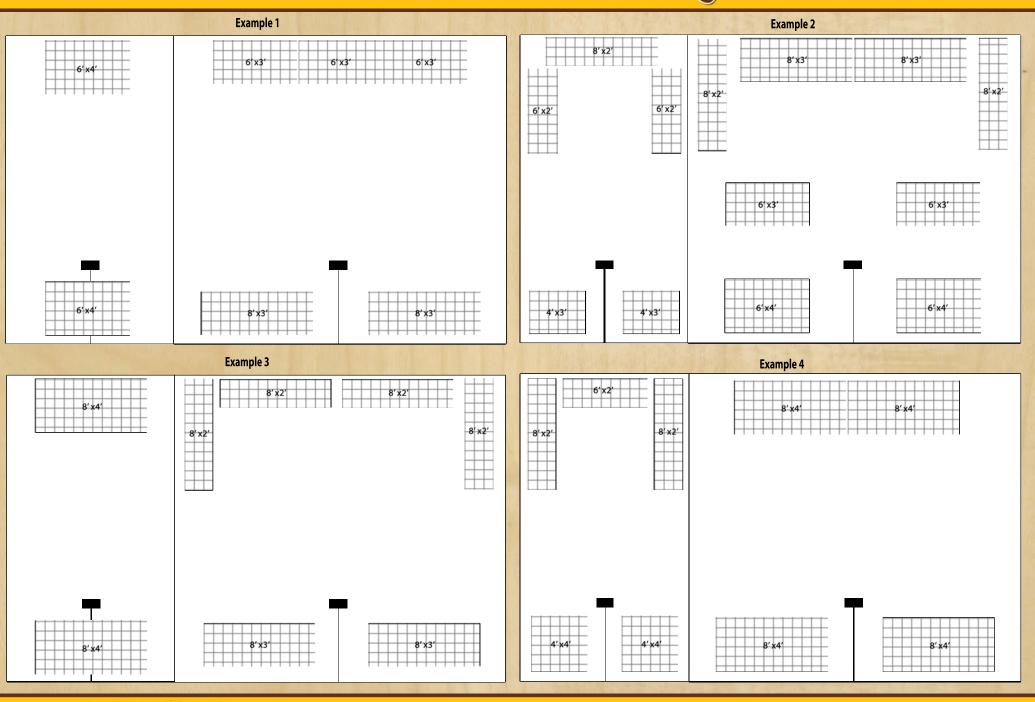

#### Standard 3 Car Garage

BIGF())T Garage Cabinets

36' wide x 22' Deep (pictured)