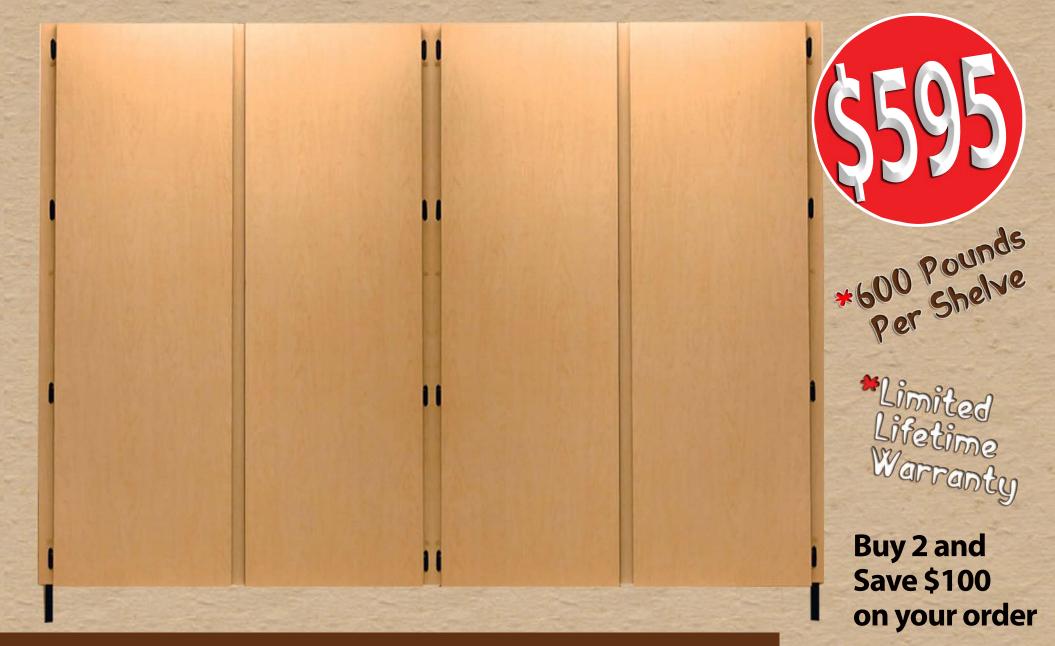

#### Super Stretch 8' x 6' x 2' Garage Cabinets

\*Metal Frame \*3 Colors \*Easy Access for Cleaning underneath \*These Cabinets Are Easy to Disassemble & Move.

Standard: 3 x 4, 4 x 4, Extended: 2 x 6, 3 x 6, 4 x 6, Super Sretch: 2 x 8, 3 x 8, 4 x 8

# \*\*\*\* \*Limited Lifetime Warranty \*600 Pounds Per Shelve **Buy 2 and** Save \$100 on your order