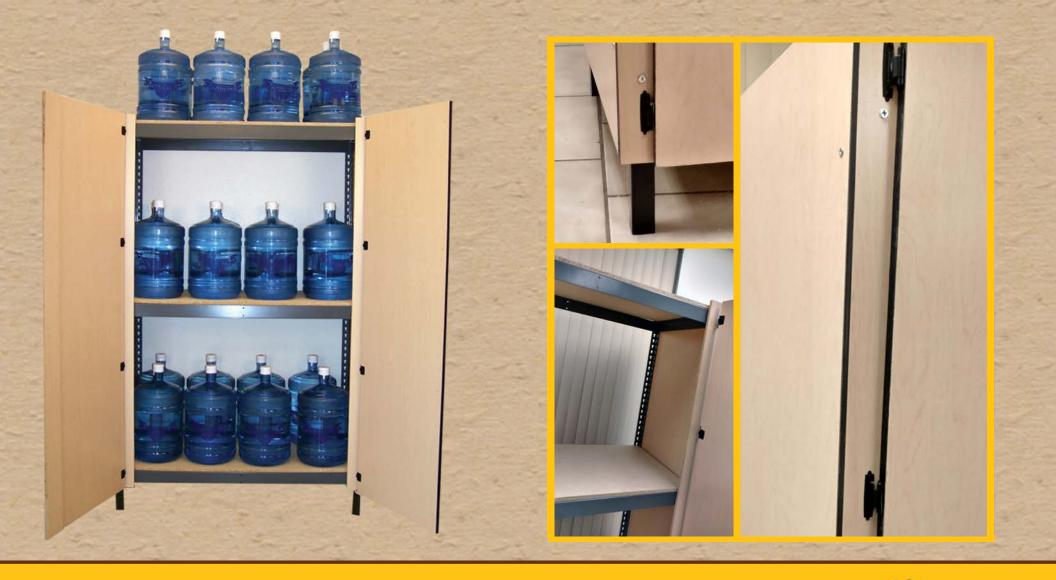

#### Standard 4' x 6' x 2' Garage Cabinets

\*Metal Frame \*3 Colors \*Easy Access for Cleaning underneath \*These Cabinets Are Easy to Disassemble & Move.

### Warranty Information

Any chemicals may damage your cabinets, so please be careful when storing chemicals. Please do not apply water to your cabinets. To clean the outside of your cabinets, wipe with a damp cloth, followed immediately by a dry cloth. All shelves are capable of supporting up to 600 pounds of evenly distributed weight. Cabinet doors may take up to 90 days to settle. Material and workmanship is warrantied for as long as you own the home.